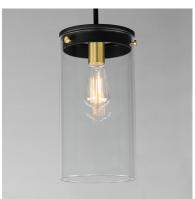

#### PRODUCT DESCRIPTION

Simple clear glass cylinders are secured by decorative thumb screws in this transitional collection of sconces and pendants both neutral in design and suitable for damp applications. Choose from Satin Nickel or a two-tone Black and Satin Brass finish to pair with popular interior finishes in hardware, plumbing and decor.

#### **MEASUREMENTS**

DIMENSION : 8" L x 8" W x 14" H

MAX OAH : 59" OAH

CANOPY : 4.75" W x 0.75" H x 4.75" L

HANGING WEIGHT : 4.84 lb

#### **FINISHES OPTION**

Black / Satin Brass (BKSBR)

Satin Nickel (SN)

# GLASS

Clear CL

# MATERIAL

Steel, Glass