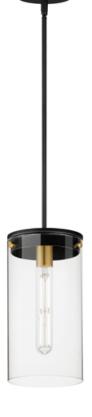

#### PRODUCT DESCRIPTION

Simple clear glass cylinders are secured by decorative thumb screws in this transitional collection of sconces and pendants both neutral in design and suitable for damp applications. Choose from Satin Nickel or a two-tone Black and Satin Brass finish to pair with popular interior finishes in hardware, plumbing and decor.

#### **MEASUREMENTS**

DIMENSION : 8" L x 8" W x 14" H

MAX OAH : 59" OAH

CANOPY : 4.75" W x 0.75" H x 4.75" L

HANGING WEIGHT : 4.84 lb

#### **FINISHES OPTION**

Black / Satin Brass (BKSBR)

Satin Nickel (SN)

# GLASS

Clear CL

# MATERIAL

Steel, Glass