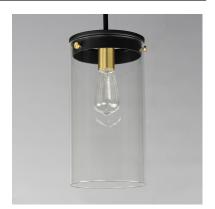

#### PRODUCT DESCRIPTION

Simple clear glass cylinders are secured by decorative thumb screws in this transitional collection of sconces and pendants both neutral in design and suitable for damp applications. Choose from Satin Nickel or a two-tone Black and Satin Brass finish to pair with popular interior finishes in hardware, plumbing and decor.

#### **MEASUREMENTS**

DIMENSION : 8" L x 8" W x 14" H

MAX OAH : 59" OAH

CANOPY : 4.75" W x 0.75" H x 4.75" L

HANGING WEIGHT : 4.84 lb

#### **FINISHES OPTION**

Black / Satin Brass (BKSBR)

Satin Nickel (SN)

# GLASS

Clear CL

# MATERIAL

Steel, Glass